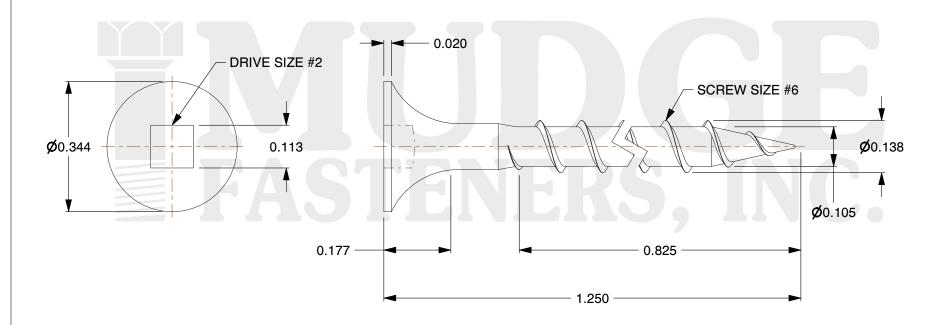

## Notes

THREAD TYPE: COARSE THREAD
SCREW TYPE: DRYWALL SCREW

3. MATERIAL: CARBON STEEL 4. STANDARD: ANSI B18.6.1

@www.mudgefasteners.com

This file and any associated information and specifications are provided for reference and evaluation purposes only and are subject to change without notice. Mudge Fasteners makes no representations, warranties, or guarantees as to the appropriateness, accuracy, completeness, or suitability for any purpose of the file, information, or specification. You are solely responsible for the use of the file, information, and specifications.

|                          |                                          | UNIT   |
|--------------------------|------------------------------------------|--------|
| COMPONENT<br>DESCRIPTION | 6 X 1-1/4 SQUARE DRIVE COARSE<br>DRYWALL | INCH   |
|                          |                                          | SHEET  |
|                          |                                          | 1 of 1 |
| PART NUMBER              | 16806125                                 | SCALE  |
| MATERIAL                 | CARBON STEEL                             | 3.941  |