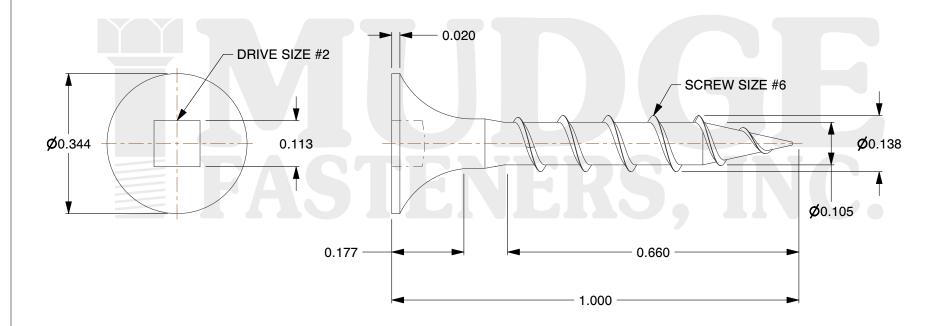

## Notes

THREAD TYPE: COARSE THREAD
SCREW TYPE: DRYWALL SCREW

3. MATERIAL: CARBON STEEL

4. FINISH: DACRO

5. STANDARD: ANSI B18.6.1

@ www.mudgefasteners.com

This file and any associated information and specifications are provided for reference and evaluation purposes only and are subject to change without notice. Mudge Fasteners makes no representations, warranties, or guarantees as to the appropriateness, accuracy, completeness, or suitability for any purpose of the file, information, or specification. You are solely responsible for the use of the file, information, and specifications.

|                          |                                | UNIT   |
|--------------------------|--------------------------------|--------|
| COMPONENT<br>DESCRIPTION | 6 X 1 SQ. DRYWALL COARSE DACRO | INCH   |
|                          |                                | SHEET  |
|                          |                                | 1 of 1 |
| PART NUMBER              | 16806100DAC                    | SCALE  |
| MATERIAL                 | CARBON STEEL                   | 4.241  |