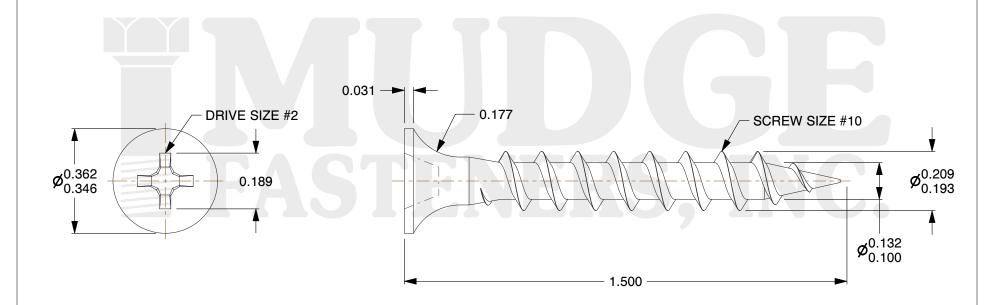

## Notes

1. DRIVE TYPE: PHILLIPS

2. SCREW TYPE: LAMINATING SCREW

3. MATERIAL: CARBON STEEL

4. FINISH: ZINC

5. STANDARD: ANSI B18.6.4

@www.mudgefasteners.com

This file and any associated information and specifications are provided for reference and evaluation purposes only and are subject to change without notice. Mudge Fasteners makes no representations, warranties, or guarantees as to the appropriateness, accuracy, completeness, or suitability for any purpose of the file, information, or specification. You are solely responsible for the use of the file, information, and specifications.

| COMPONENT<br>DESCRIPTION | 10 X 1 1/2 LAMINATING SCREW<br>ZINC | UNIT   |
|--------------------------|-------------------------------------|--------|
|                          |                                     | INCH   |
|                          |                                     | SHEET  |
|                          |                                     | 1 of 1 |
| PART NUMBER              | 16710150ZC                          | SCALE  |
| MATERIAL                 | CARBON STEEL                        | 3.074  |