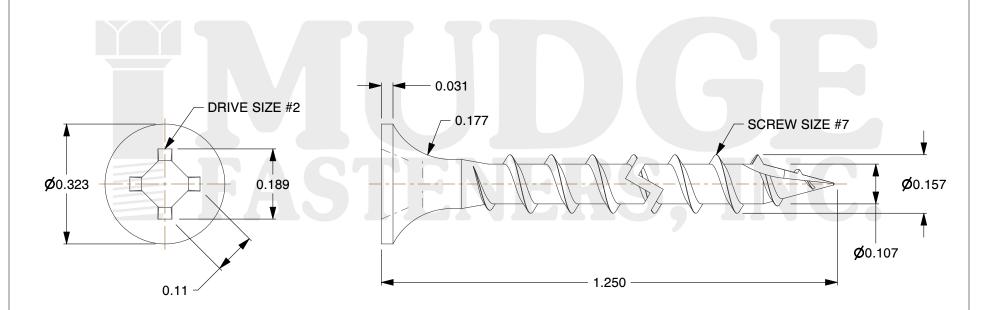

## **Notes**

1. DRIVE TYPE: PHILLIPS/SQUARE
2. THREAD TYPE: COARSE THREAD

3. STANDARD: ANSI B18.6.1

@ www.mudgefasteners.com

This file and any associated information and specifications are provided for reference and evaluation purposes only and are subject to change without notice. Mudge Fasteners makes no representations, warranties, or guarantees as to the appropriateness, accuracy, completeness, or suitability for any purpose of the file, information, or specification. You are solely responsible for the use of the file, information, and specifications.

| COMPONENT<br>DESCRIPTION | 7 X 1-1/4 SQ./PH PAN TY.17 | UNIT   |
|--------------------------|----------------------------|--------|
|                          |                            | INCH   |
|                          |                            | SHEET  |
|                          |                            | 1 of 1 |
| PART NUMBER              | 166P0717125                | SCALE  |
| MATERIAL                 | CARBON STEEL               | 3.868  |