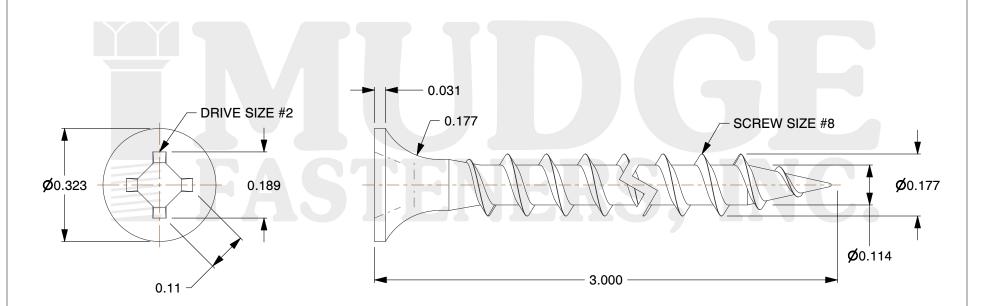

## **Notes**

1. DRIVE TYPE: PHILLIPS/SQUARE
2. THREAD TYPE: COARSE THREAD

3. FINISH: QUADREX ZINC 4. STANDARD: ANSI B18.6.1

@ www.mudgefasteners.com

This file and any associated information and specifications are provided for reference and evaluation purposes only and are subject to change without notice. Mudge Fasteners makes no representations, warranties, or guarantees as to the appropriateness, accuracy, completeness, or suitability for any purpose of the file, information, or specification. You are solely responsible for the use of the file, information, and specifications.

|                          |                                             | ONLI   |
|--------------------------|---------------------------------------------|--------|
| COMPONENT<br>DESCRIPTION | 8 X 3" DRYWALL SCREW COARSE<br>QUADREX ZINC | INCH   |
|                          |                                             | SHEET  |
|                          |                                             | 1 of 1 |
| PART NUMBER              | 16608300ZC                                  | SCALE  |
| MATERIAL                 | CARBON STEEL                                | 3.646  |