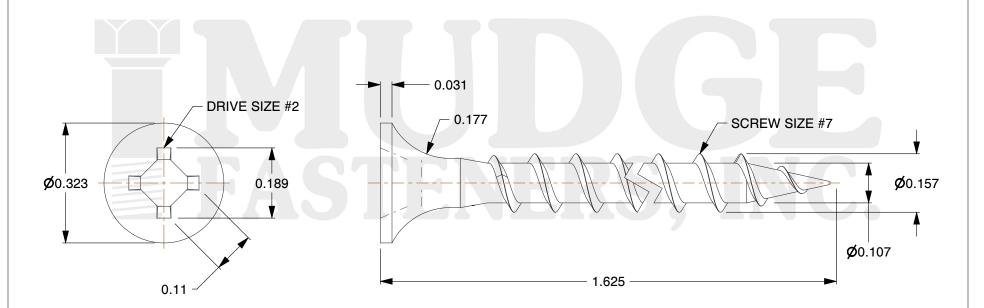

## **Notes**

1. DRIVE TYPE: PHILLIPS/SQUARE
2. THREAD TYPE: COARSE THREAD

3. FINISH: QUADREX

4. STANDARD: ANSI B18.6.1

@ www.mudgefasteners.com

This file and any associated information and specifications are provided for reference and evaluation purposes only and are subject to change without notice. Mudge Fasteners makes no representations, warranties, or guarantees as to the appropriateness, accuracy, completeness, or suitability for any purpose of the file, information, or specification. You are solely responsible for the use of the file, information, and specifications.

|                          |                                           | UNIT   |
|--------------------------|-------------------------------------------|--------|
| COMPONENT<br>DESCRIPTION | 7 X 1-5/8 DRYWALL SCREW<br>COARSE QUADREX | INCH   |
|                          |                                           | SHEET  |
|                          |                                           | 1 of 1 |
| PART NUMBER              | 16607162                                  | SCALE  |
| MATERIAL                 | CARBON STEEL                              | 3.868  |