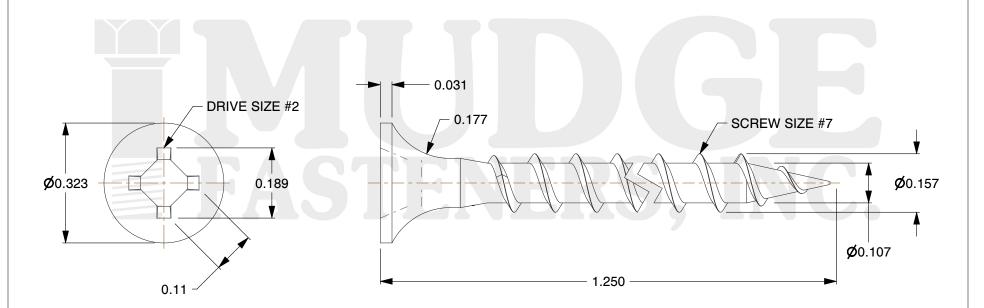

## **Notes**

DRIVE TYPE: PHILLIPS/SQUARE
THREAD TYPE: COARSE THREAD

3. FINISH: QUADREX LIFE COAT

4. STANDARD: ANSI B18.6.1

@ www.mudgefasteners.com

This file and any associated information and specifications are provided for reference and evaluation purposes only and are subject to change without notice. Mudge Fasteners makes no representations, warranties, or guarantees as to the appropriateness, accuracy, completeness, or suitability for any purpose of the file, information, or specification. You are solely responsible for the use of the file, information, and specifications.

| COMPONENT<br>DESCRIPTION | 7X1-1/4 SCREW COARSE<br>QUADREX LIFE COAT | UNIT   |
|--------------------------|-------------------------------------------|--------|
|                          |                                           | INCH   |
|                          |                                           | SHEET  |
|                          |                                           | 1 of 1 |
| PART NUMBER              | 16607125LC                                | SCALE  |
| MATERIAL                 | CARBON STEEL                              | 3.868  |