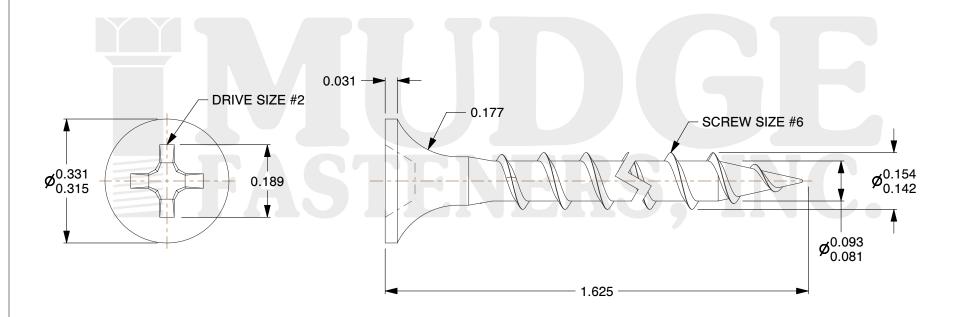

## Notes

THREAD TYPE: COARSE THREAD
SCREW TYPE: DRYWALL SCREW

3. MATEIAL: CARBON STEEL

4. FINISH: BLACK

5. STANDARD: ANSI B18.6.1

@www.mudgefasteners.com

This file and any associated information and specifications are provided for reference and evaluation purposes only and are subject to change without notice. Mudge Fasteners makes no representations, warranties, or guarantees as to the appropriateness, accuracy, completeness, or suitability for any purpose of the file, information, or specification. You are solely responsible for the use of the file, information, and specifications.

|                          |                                                         | UNIT   |
|--------------------------|---------------------------------------------------------|--------|
| COMPONENT<br>DESCRIPTION | 6 X 1-5/8 PRO-TWIST DRYWALL SCREW<br>COARS THREAD BLACK | INCH   |
|                          |                                                         | SHEET  |
|                          |                                                         | 1 of 1 |
| PART NUMBER              | 161PT06162                                              | SCALE  |
| MATERIAL                 | CARBON STEEL                                            | 3.999  |