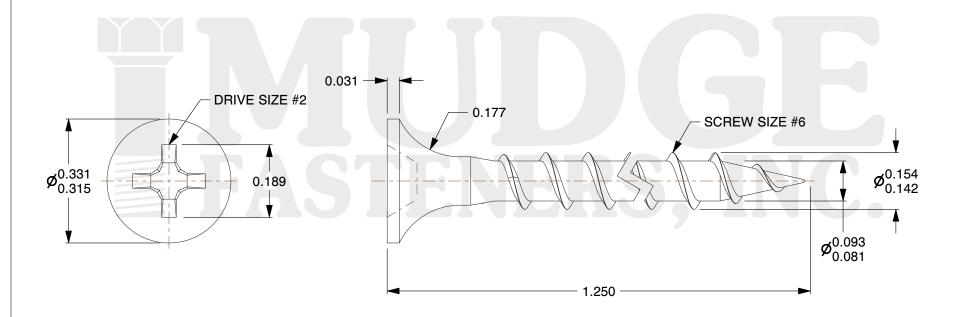

## **Notes**

THREAD TYPE: COARSE THREAD
SCREW TYPE: DRYWALL SCREW

3. MATEIAL: CARBON STEEL

4. FINISH: BLACK

5. STANDARD: ANSI B18.6.1

@ www.mudgefasteners.com

This file and any associated information and specifications are provided for reference and evaluation purposes only and are subject to change without notice. Mudge Fasteners makes no representations, warranties, or guarantees as to the appropriateness, accuracy, completeness, or suitability for any purpose of the file, information, or specification. You are solely responsible for the use of the file, information, and specifications.

|  |                          |                                                          | ONLI   |
|--|--------------------------|----------------------------------------------------------|--------|
|  | COMPONENT<br>DESCRIPTION | 6 X 1-1/4 PRO-TWIST DRYWALL SCREW<br>COARSE THREAD BLACK | INCH   |
|  |                          |                                                          | SHEET  |
|  |                          |                                                          | 1 of 1 |
|  | PART NUMBER              | 161PT06125                                               | SCALE  |
|  | MATERIAL                 | CARBON STEEL                                             | 3.999  |