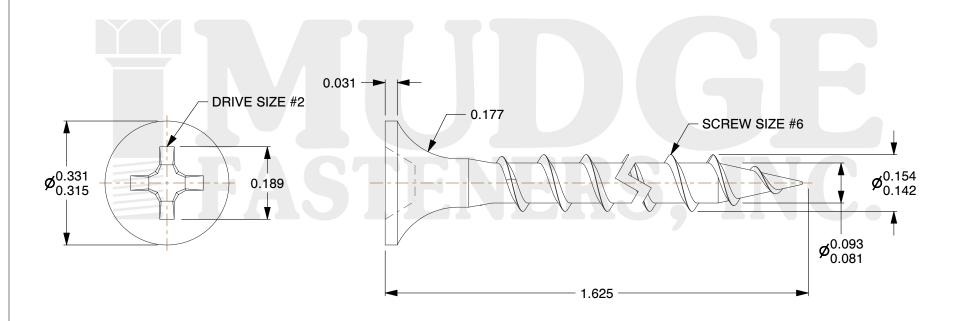

## Notes

THREAD TYPE: COARSE THREAD
SCREW TYPE: DRYWALL SCREW

3. MATEIAL: CARBON STEEL

4. FINISH: COLLATED

5. STANDARD: ANSI B18.6.1

@www.mudgefasteners.com

This file and any associated information and specifications are provided for reference and evaluation purposes only and are subject to change without notice. Mudge Fasteners makes no representations, warranties, or guarantees as to the appropriateness, accuracy, completeness, or suitability for any purpose of the file, information, or specification. You are solely responsible for the use of the file, information, and specifications.

|                          |                                              | UNIT   |
|--------------------------|----------------------------------------------|--------|
| COMPONENT<br>DESCRIPTION | 6 X 1-5/8 DRYWALL COARSE THREAD,<br>COLLATED | INCH   |
|                          |                                              | SHEET  |
|                          |                                              | 1 of 1 |
| PART NUMBER              | 161CS158C                                    | SCALE  |
| MATERIAL                 | CARBON STEEL                                 | 3.999  |