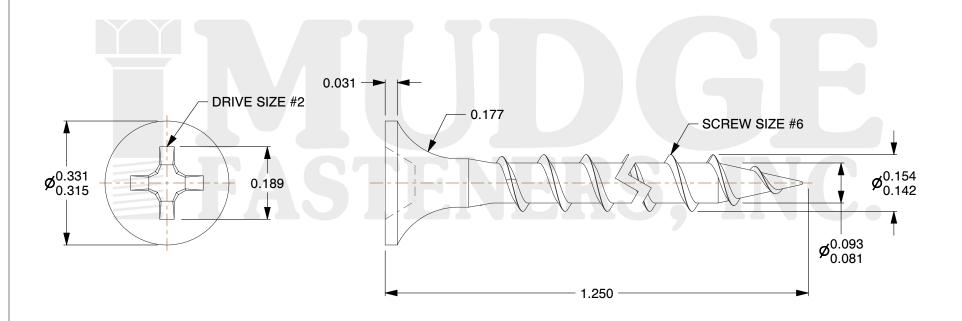

## **Notes**

1. THREAD TYPE: COARSE THREAD 2. SCREW TYPE: DRYWALL SCREW

3. MATEIAL: CARBON STEEL

4. FINISH: COLLATED

5. STANDARD: ANSI B18.6.1

@www.mudgefasteners.com

This file and any associated information and specifications are provided for reference and evaluation purposes only and are subject to change without notice. Mudge Fasteners makes no representations, warranties, or guarantees as to the appropriateness, accuracy, completeness, or suitability for any purpose of the file, information, or specification. You are solely responsible for the use of the file, information, and specifications.

|                          |                                              | UNIT   |
|--------------------------|----------------------------------------------|--------|
| COMPONENT<br>DESCRIPTION | 6 X 1-1/4 DRYWALL COARSE THREAD,<br>COLLATED | INCH   |
|                          |                                              | SHEET  |
|                          |                                              | 1 of 1 |
| PART NUMBER              | 161CS125C                                    | SCALE  |
| MATERIAL                 | CARBON STEEL                                 | 3.999  |