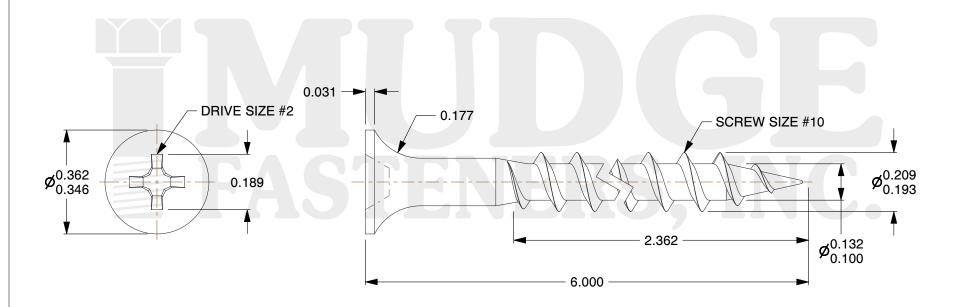

## Notes

THREAD TYPE: COARSE THREAD
SCREW TYPE: DRYWALL SCREW

3. MATEIAL: CARBON STEEL

4. FINISH: BLACK ZINC 5. COLOR: WHITE PAINT

0. 0TANDADD ANOLD40

6. STANDARD: ANSI B18.6.1

@www.mudgefasteners.com

This file and any associated information and specifications are provided for reference and evaluation purposes only and are subject to change without notice. Mudge Fasteners makes no representations, warranties, or guarantees as to the appropriateness, accuracy, completeness, or suitability for any purpose of the file, information, or specification. You are solely responsible for the use of the file, information, and specifications.

|                          |                                                      | UNIT   |
|--------------------------|------------------------------------------------------|--------|
| COMPONENT<br>DESCRIPTION | 10X6 DRYWALL COARSE THREAD BLACK<br>ZINC WHITE PAINT | INCH   |
|                          |                                                      | SHEET  |
|                          |                                                      | 1 of 1 |
| PART NUMBER              | 16110600Z4WP                                         | SCALE  |
| MATERIAL                 | CARBON STEEL                                         | 3.054  |