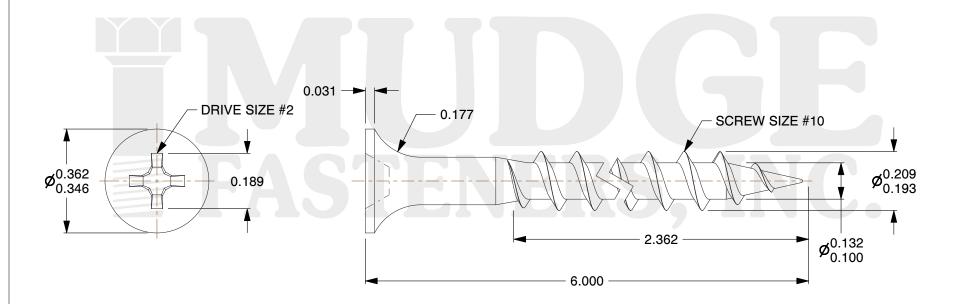

## Notes

THREAD TYPE: COARSE THREAD
SCREW TYPE: DRYWALL SCREW

3. MATEIAL: CARBON STEEL

4. FINISH: BLACK ZINC

5. COLOR: BROWN/TUDOR PAINT

6. STANDARD: ANSI B18.6.1

@ www.mudgefasteners.com

This file and any associated information and specifications are provided for reference and evaluation purposes only and are subject to change without notice. Mudge Fasteners makes no representations, warranties, or guarantees as to the appropriateness, accuracy, completeness, or suitability for any purpose of the file, information, or specification. You are solely responsible for the use of the file, information, and specifications.

| COMPONENT<br>DESCRIPTION | 10X6 DRYWALL COARSE THREAD<br>BLK ZC PLAST WOOD<br>BROWN/TUDOR PAINT | UNIT   |
|--------------------------|----------------------------------------------------------------------|--------|
|                          |                                                                      | INCH   |
|                          |                                                                      | SHEET  |
|                          |                                                                      | 1 of 1 |
| PART NUMBER              | 16110600Z4PWBRWNP                                                    | SCALE  |
| MATERIAL                 | CARBON STEEL                                                         | 3.054  |