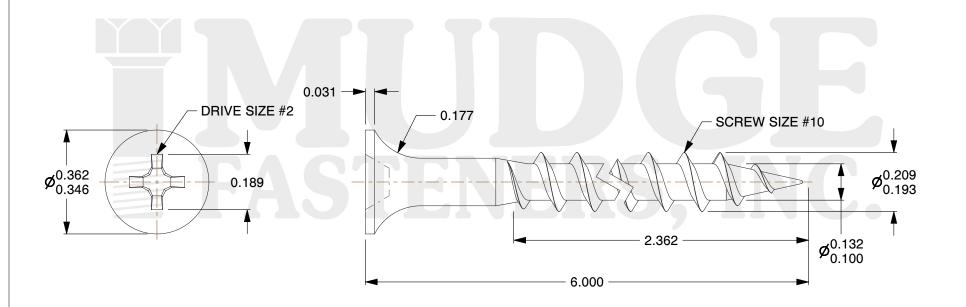

## Notes

1. THREAD TYPE: COARSE THREAD 2. SCREW TYPE: DRYWALL SCREW

3. MATEIAL: CARBON STEEL

4. FINISH: BLACK ZINC

5. COLOR: MILWAUKEE BROWN PAINT

6. STANDARD: ANSI B18.6.1

g www.mudgefasteners.com

This file and any associated information and specifications are provided for reference and evaluation purposes only and are subject to change without notice. Mudge Fasteners makes no representations, warranties, or guarantees as to the appropriateness, accuracy, completeness, or suitability for any purpose of the file, information, or specification. You are solely responsible for the use of the file, information, and specifications.

|                          |                                                                   | UNIT   |
|--------------------------|-------------------------------------------------------------------|--------|
| COMPONENT<br>DESCRIPTION | 10 X 6" DRYWALL COARSE THREAD<br>BLACK ZC., MILWAUKEE BROWN PAINT | INCH   |
|                          |                                                                   | SHEET  |
|                          |                                                                   | 1 of 1 |
| PART NUMBER              | 16110600Z4MBP                                                     | SCALE  |
| MATERIAL                 | CARBON STEEL                                                      | 3.054  |