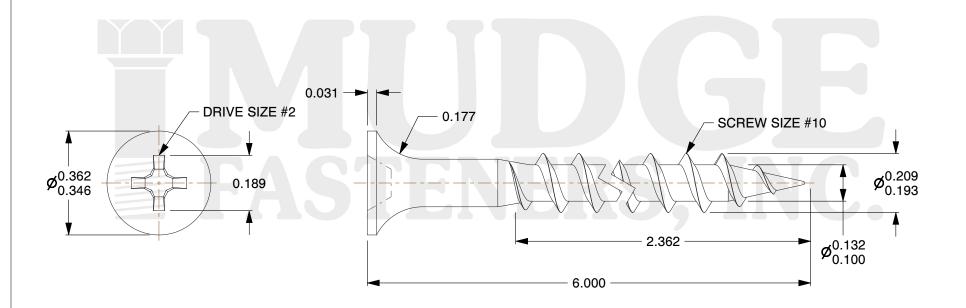

## Notes

THREAD TYPE: COARSE THREAD
SCREW TYPE: DRYWALL SCREW

3. MATEIAL: CARBON STEEL

4. FINISH: BLACK ZINC

5. STANDARD: ANSI B18.6.1

@www.mudgefasteners.com

This file and any associated information and specifications are provided for reference and evaluation purposes only and are subject to change without notice. Mudge Fasteners makes no representations, warranties, or guarantees as to the appropriateness, accuracy, completeness, or suitability for any purpose of the file, information, or specification. You are solely responsible for the use of the file, information, and specifications.

|                          |                                            | UNIT   |
|--------------------------|--------------------------------------------|--------|
| COMPONENT<br>DESCRIPTION | 10 X 6 DRYWALL COARSE THREAD<br>BLACK ZINC | INCH   |
|                          |                                            | SHEET  |
|                          |                                            | 1 of 1 |
| PART NUMBER              | 16110600Z4                                 | SCALE  |
| MATERIAL                 | CARBON STEEL                               | 3.054  |