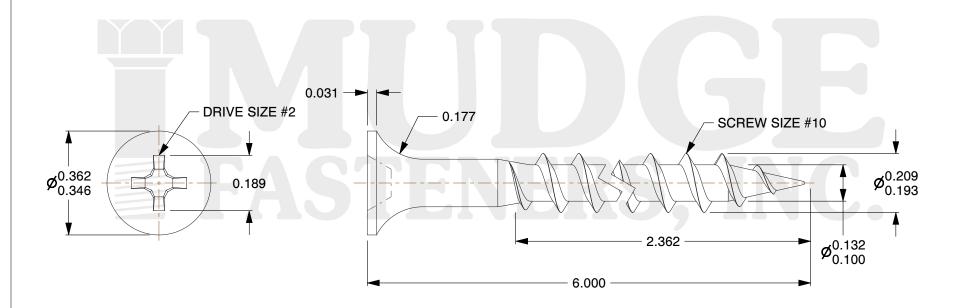

## Notes

THREAD TYPE: COARSE THREAD
SCREW TYPE: DRYWALL SCREW

3. MATEIAL: CARBON STEEL4. FINISH: ZINC YELLOW5. STANDARD: ANSI B18.6.1

@www.mudgefasteners.com

This file and any associated information and specifications are provided for reference and evaluation purposes only and are subject to change without notice. Mudge Fasteners makes no representations, warranties, or guarantees as to the appropriateness, accuracy, completeness, or suitability for any purpose of the file, information, or specification. You are solely responsible for the use of the file, information, and specifications.

|                          |                                             | UNIT   |
|--------------------------|---------------------------------------------|--------|
| COMPONENT<br>DESCRIPTION | 10 X 6 DRYWALL COARSE THREAD<br>ZINC YELLOW | INCH   |
|                          |                                             | SHEET  |
|                          |                                             | 1 of 1 |
| PART NUMBER              | 16110600Z2                                  | SCALE  |
| MATERIAL                 | CARBON STEEL                                | 3.054  |