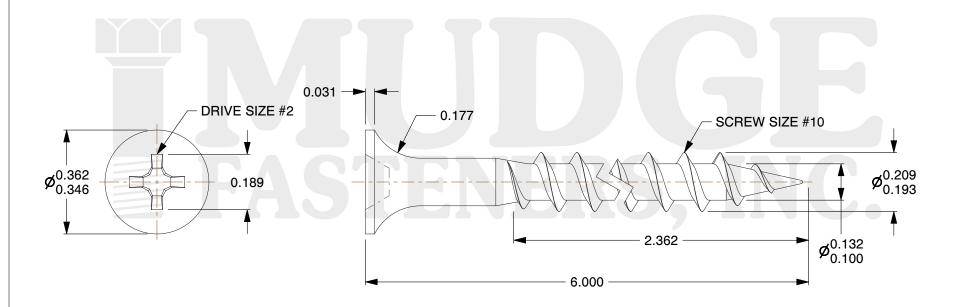

## **Notes**

1. THREAD TYPE: COARSE THREAD 2. SCREW TYPE: DRYWALL SCREW

3. MATERIAL: STAINLESS STEEL

4. COLOR: DARK GREEN PAINT

5. STANDARD: ANSI B18.6.1

@ www.mudgefasteners.com

This file and any associated information and specifications are provided for reference and evaluation purposes only and are subject to change without notice. Mudge Fasteners makes no representations, warranties, or guarantees as to the appropriateness, accuracy, completeness, or suitability for any purpose of the file, information, or specification. You are solely responsible for the use of the file, information, and specifications.

|                          |                                               | UNIT   |
|--------------------------|-----------------------------------------------|--------|
| COMPONENT<br>DESCRIPTION | 10 X 6 DRYWALL COARSE S/S<br>DARK GREEN PAINT | INCH   |
|                          |                                               | SHEET  |
|                          |                                               | 1 of 1 |
| PART NUMBER              | 16110600SSDGP                                 | SCALE  |
| MATERIAL                 | STAINLSS STEEL                                | 3.054  |