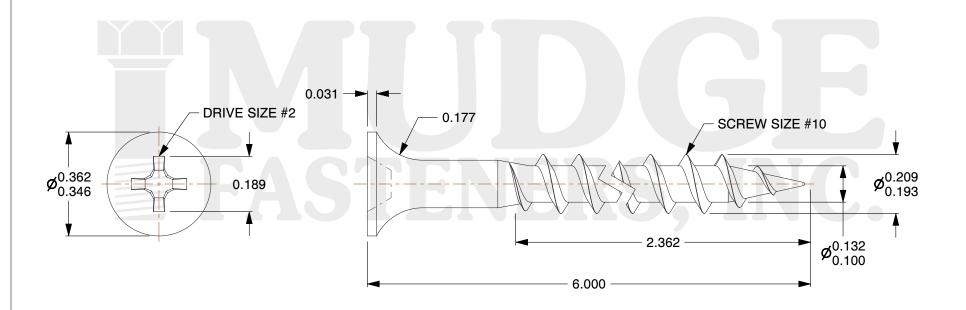

## **Notes**

1. THREAD TYPE: COARSE THREAD 2. SCREW TYPE: DRYWALL SCREW

3. MATERIAL: STAINLESS STEEL

4. STANDARD: ANSI B18.6.1

@www.mudgefasteners.com

This file and any associated information and specifications are provided for reference and evaluation purposes only and are subject to change without notice. Mudge Fasteners makes no representations, warranties, or guarantees as to the appropriateness, accuracy, completeness, or suitability for any purpose of the file, information, or specification. You are solely responsible for the use of the file, information, and specifications.

|                          |                                 | UNIT   |
|--------------------------|---------------------------------|--------|
| COMPONENT<br>DESCRIPTION | 10 X 6 DRYWALL COARSE STAINLESS | INCH   |
|                          |                                 | SHEET  |
|                          |                                 | 1 of 1 |
| PART NUMBER              | 16110600SS                      | SCALE  |
| MATERIAL                 | STAINLSS STEEL                  | 3.054  |