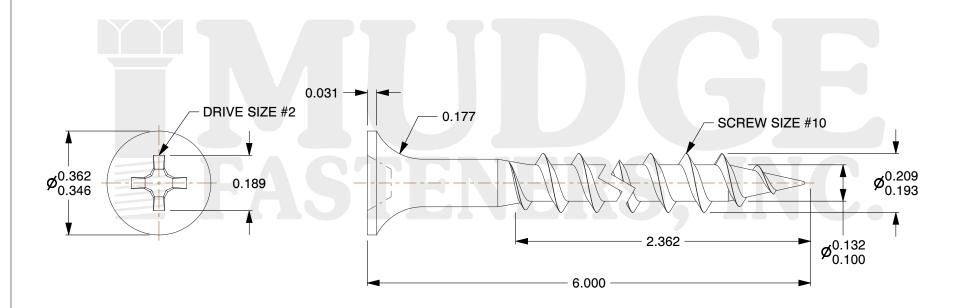

## **Notes**

1. THREAD TYPE: COARSE THREAD 2. SCREW TYPE: DRYWALL SCREW

3. MATEIAL: CARBON STEEL4. COLOR: DARK GREEN PAINT5. STANDARD: ANSI B18.6.1

@www.mudgefasteners.com

This file and any associated information and specifications are provided for reference and evaluation purposes only and are subject to change without notice. Mudge Fasteners makes no representations, warranties, or guarantees as to the appropriateness, accuracy, completeness, or suitability for any purpose of the file, information, or specification. You are solely responsible for the use of the file, information, and specifications.

| COMPONENT<br>DESCRIPTION | 10 X 6        | DRYWALL COARSE RUSPERT<br>DARK GREEN PAINT | UNIT   |
|--------------------------|---------------|--------------------------------------------|--------|
|                          |               |                                            | INCH   |
|                          |               |                                            | SHEET  |
|                          |               |                                            | 1 of 1 |
| PART NUMBER              | 16110600RPDGP |                                            | SCALE  |
| MATERIAL                 | CARBON STEEL  |                                            | 3.054  |