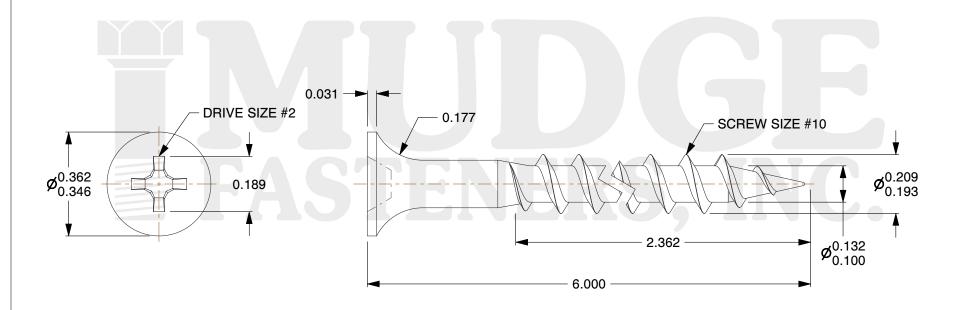

## **Notes**

1. THREAD TYPE: COARSE THREAD 2. SCREW TYPE: DRYWALL SCREW

3. MATEIAL: CARBON STEEL 4. STANDARD: ANSI B18.6.1

@www.mudgefasteners.com

This file and any associated information and specifications are provided for reference and evaluation purposes only and are subject to change without notice. Mudge Fasteners makes no representations, warranties, or guarantees as to the appropriateness, accuracy, completeness, or suitability for any purpose of the file, information, or specification. You are solely responsible for the use of the file, information, and specifications.

|                          |                                         | UNIT   |
|--------------------------|-----------------------------------------|--------|
| COMPONENT<br>DESCRIPTION | 10 X 6 DRYWALL COARSE THREAD<br>RUSPERT | INCH   |
|                          |                                         | SHEET  |
|                          |                                         | 1 of 1 |
| PART NUMBER              | 16110600RP                              | SCALE  |
| MATERIAL                 | CARBON STEEL                            | 3.054  |