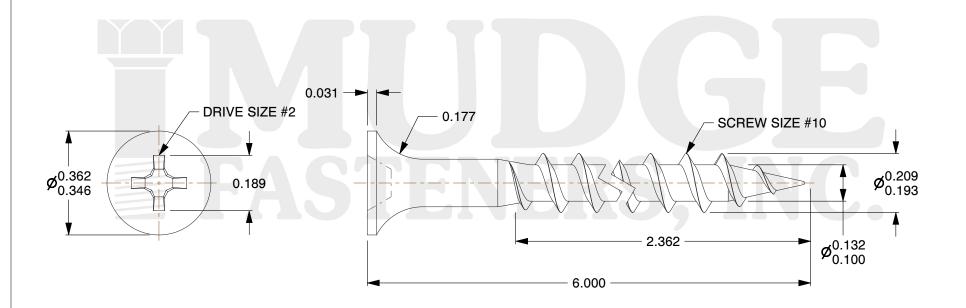

## **Notes**

1. THREAD TYPE: COARSE THREAD 2. SCREW TYPE: DRYWALL SCREW

3. MATEIAL: CARBON STEEL 4. STANDARD: ANSI B18.6.1

@www.mudgefasteners.com

This file and any associated information and specifications are provided for reference and evaluation purposes only and are subject to change without notice. Mudge Fasteners makes no representations, warranties, or guarantees as to the appropriateness, accuracy, completeness, or suitability for any purpose of the file, information, or specification. You are solely responsible for the use of the file, information, and specifications.

|                          |                              | UNIT   |
|--------------------------|------------------------------|--------|
| COMPONENT<br>DESCRIPTION | 10 X 6 DRYWALL COARSE THREAD | INCH   |
|                          |                              | SHEET  |
|                          |                              | 1 of 1 |
| PART NUMBER              | 16110600                     | SCALE  |
| MATERIAL                 | CARBON STEEL                 | 3.054  |