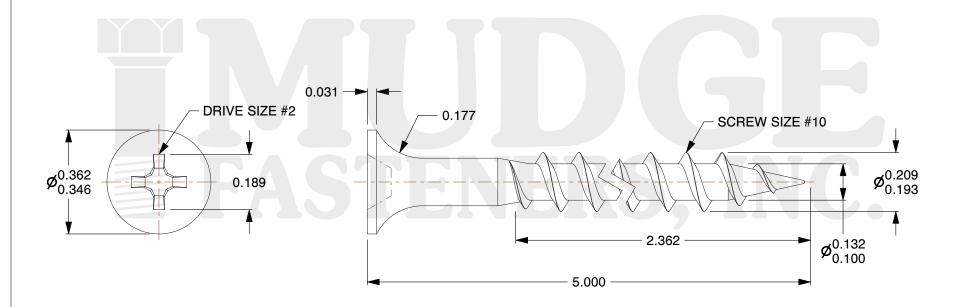

## **Notes**

THREAD TYPE: COARSE THREAD
SCREW TYPE: DRYWALL SCREW

3. MATEIAL: CARBON STEEL

4. FINISH: YELLOW

5. STANDARD: ANSI B18.6.1

@ www.mudgefasteners.com

This file and any associated information and specifications are provided for reference and evaluation purposes only and are subject to change without notice. Mudge Fasteners makes no representations, warranties, or guarantees as to the appropriateness, accuracy, completeness, or suitability for any purpose of the file, information, or specification. You are solely responsible for the use of the file, information, and specifications.

|                          |                                       | UNIT   |
|--------------------------|---------------------------------------|--------|
| COMPONENT<br>DESCRIPTION | 10 X 5 DRYWALL SCREW COARSE<br>YELLOW | INCH   |
|                          |                                       | SHEET  |
|                          |                                       | 1 of 1 |
| PART NUMBER              | 16110500Z2                            | SCALE  |
| MATERIAL                 | CARBON STEEL                          | 3.054  |