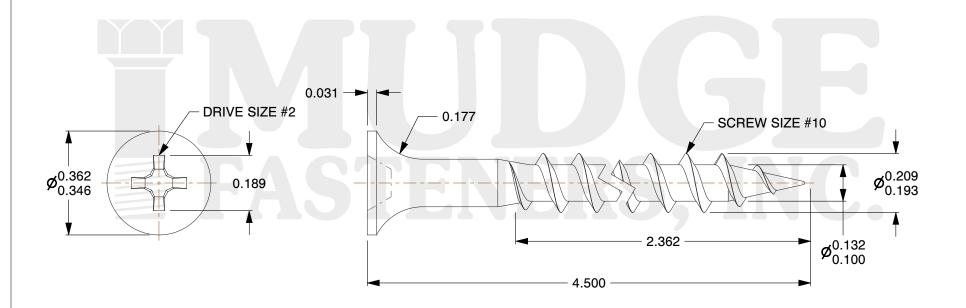

## Notes

1. THREAD TYPE: COARSE THREAD 2. SCREW TYPE: DRYWALL SCREW

3. MATEIAL: CARBON STEEL

4. FINISH: BLACK ZINC

5. COLOR: BROWN/TUDOR PAINT

6. STANDARD: ANSI B18.6.1

@www.mudgefasteners.com

This file and any associated information and specifications are provided for reference and evaluation purposes only and are subject to change without notice. Mudge Fasteners makes no representations, warranties, or guarantees as to the appropriateness, accuracy, completeness, or suitability for any purpose of the file, information, or specification. You are solely responsible for the use of the file, information, and specifications.

| COMPONENT<br>DESCRIPTION | 10X4-1/2 DRYWALL COARSE THREAD<br>BLACK ZC PLASTIC WOOD<br>BROWN/TUDOR PAINT | UNIT   |
|--------------------------|------------------------------------------------------------------------------|--------|
|                          |                                                                              | INCH   |
|                          |                                                                              | SHEET  |
|                          |                                                                              | 1 of 1 |
| PART NUMBER              | 16110450Z4PWBRWNP                                                            | SCALE  |
| MATERIAL                 | CARBON STEEL                                                                 | 3.054  |