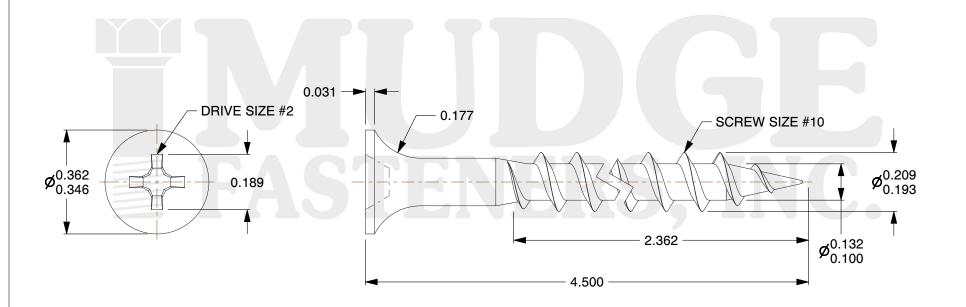

## **Notes**

1. THREAD TYPE: COARSE THREAD 2. SCREW TYPE: DRYWALL SCREW

3. MATEIAL: CARBON STEEL

4. FINISH: BLACK ZINC

5. COLOR: MILWAUKEE BROWN PAINT

6. STANDARD: ANSI B18.6.1

@ www.mudgefasteners.com

This file and any associated information and specifications are provided for reference and evaluation purposes only and are subject to change without notice. Mudge Fasteners makes no representations, warranties, or guarantees as to the appropriateness, accuracy, completeness, or suitability for any purpose of the file, information, or specification. You are solely responsible for the use of the file, information, and specifications.

|                          |                                                                   | UNIT   |
|--------------------------|-------------------------------------------------------------------|--------|
| COMPONENT<br>DESCRIPTION | 10X4-1/2 DRYWALL COARSE THREAD<br>BLACK ZC, MILWAUKEE BROWN PAINT | INCH   |
|                          |                                                                   | SHEET  |
|                          |                                                                   | 1 of 1 |
| PART NUMBER              | 16110450Z4MBP                                                     | SCALE  |
| MATERIAL                 | CARBON STEEL                                                      | 3.054  |