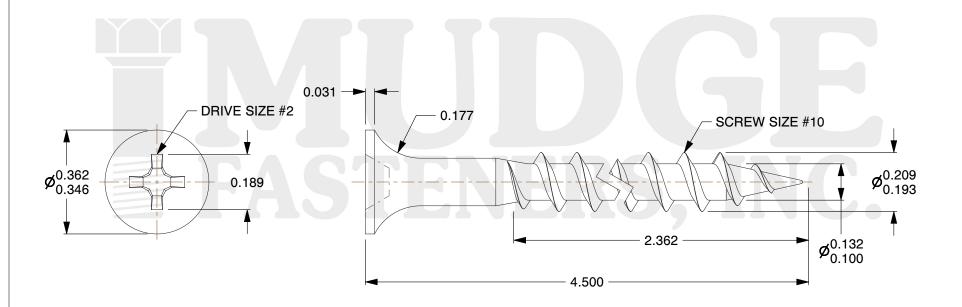

## Notes

THREAD TYPE: COARSE THREAD
SCREW TYPE: DRYWALL SCREW

3. MATEIAL: CARBON STEEL

4. FINISH: BLACK ZINC

5. COLOR: DARK GREEN PAINT

6. STANDARD: ANSI B18.6.1

@ www.mudgefasteners.com

This file and any associated information and specifications are provided for reference and evaluation purposes only and are subject to change without notice. Mudge Fasteners makes no representations, warranties, or guarantees as to the appropriateness, accuracy, completeness, or suitability for any purpose of the file, information, or specification. You are solely responsible for the use of the file, information, and specifications.

|                          |                                                               | UNIT   |
|--------------------------|---------------------------------------------------------------|--------|
| COMPONENT<br>DESCRIPTION | 10X4-1/2 DRYWALL COARSE THREAD<br>BLACK ZINC DARK GREEN PAINT | INCH   |
|                          |                                                               | SHEET  |
|                          |                                                               | 1 of 1 |
| PART NUMBER              | 16110450Z4DGP                                                 | SCALE  |
| MATERIAL                 | CARBON STEEL                                                  | 3.054  |