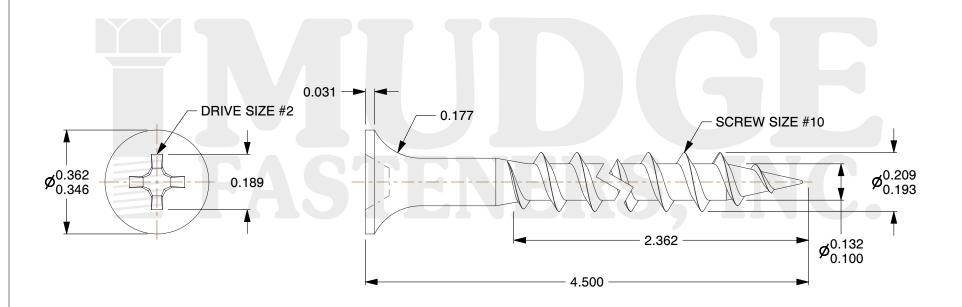

## Notes

THREAD TYPE: COARSE THREAD
SCREW TYPE: DRYWALL SCREW

3. MATEIAL: CARBON STEEL

4. FINISH: BLACK ZINC

5. COLOR: ANTIQUE MAHOGANY PAINT

6. STANDARD: ANSI B18.6.1

@www.mudgefasteners.com

This file and any associated information and specifications are provided for reference and evaluation purposes only and are subject to change without notice. Mudge Fasteners makes no representations, warranties, or guarantees as to the appropriateness, accuracy, completeness, or suitability for any purpose of the file, information, or specification. You are solely responsible for the use of the file, information, and specifications.

| COMPONENT<br>DESCRIPTION | 10 X 4-1/2" DRYWALL COARSE THREAD<br>BLACK ZINC, ANTIQUE MAHOGANY<br>PAINT | UNIT   |
|--------------------------|----------------------------------------------------------------------------|--------|
|                          |                                                                            | INCH   |
|                          |                                                                            | SHEET  |
|                          |                                                                            | 1 of 1 |
| PART NUMBER              | 16110450Z4AMP                                                              | SCALE  |
| MATERIAL                 | CARBON STEEL                                                               | 3.054  |