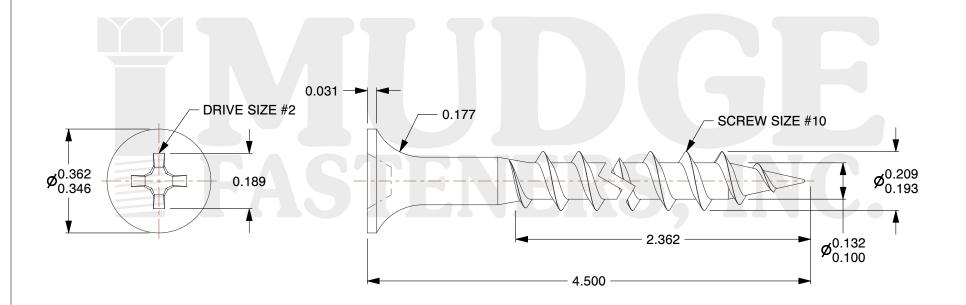

## Notes

THREAD TYPE: COARSE THREAD
SCREW TYPE: DRYWALL SCREW

3. MATEIAL: CARBON STEEL

4. FINISH: BLACK ZINC

5. STANDARD: ANSI B18.6.1

@www.mudgefasteners.com

This file and any associated information and specifications are provided for reference and evaluation purposes only and are subject to change without notice. Mudge Fasteners makes no representations, warranties, or guarantees as to the appropriateness, accuracy, completeness, or suitability for any purpose of the file, information, or specification. You are solely responsible for the use of the file, information, and specifications.

|                          |                                         | UNIT   |
|--------------------------|-----------------------------------------|--------|
| COMPONENT<br>DESCRIPTION | 10 X 4-1/2 DRYWALL COARSE BLACK<br>ZINC | INCH   |
|                          |                                         | SHEET  |
|                          |                                         | 1 of 1 |
| PART NUMBER              | 16110450Z4                              | SCALE  |
| MATERIAL                 | CARBON STEEL                            | 3.054  |