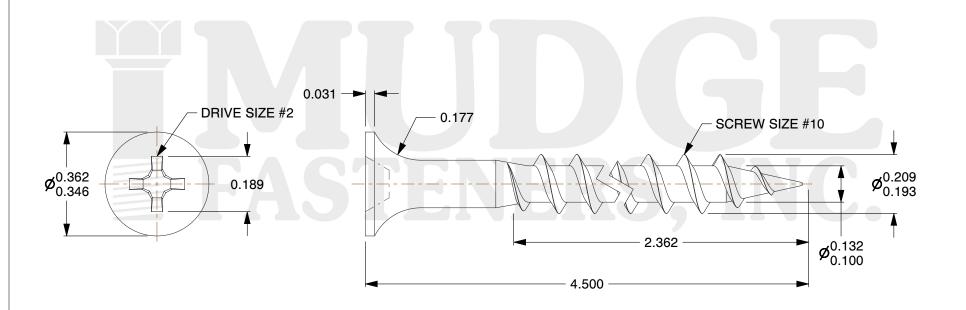

## Notes

THREAD TYPE: COARSE THREAD
SCREW TYPE: DRYWALL SCREW

3. MATEIAL: CARBON STEEL4. FINISH: ZINC YELLOW5. STANDARD: ANSI B18.6.1

g www.mudgefasteners.com

This file and any associated information and specifications are provided for reference and evaluation purposes only and are subject to change without notice. Mudge Fasteners makes no representations, warranties, or guarantees as to the appropriateness, accuracy, completeness, or suitability for any purpose of the file, information, or specification. You are solely responsible for the use of the file, information, and specifications.

|                          |                                          | UNIT   |
|--------------------------|------------------------------------------|--------|
| COMPONENT<br>DESCRIPTION | 10 X 4-1/2 DRYWALL COARSE<br>ZINC YELLOW | INCH   |
|                          |                                          | SHEET  |
|                          |                                          | 1 of 1 |
| PART NUMBER              | 16110450Z2                               | SCALE  |
| MATERIAL                 | CARBON STEEL                             | 3.054  |