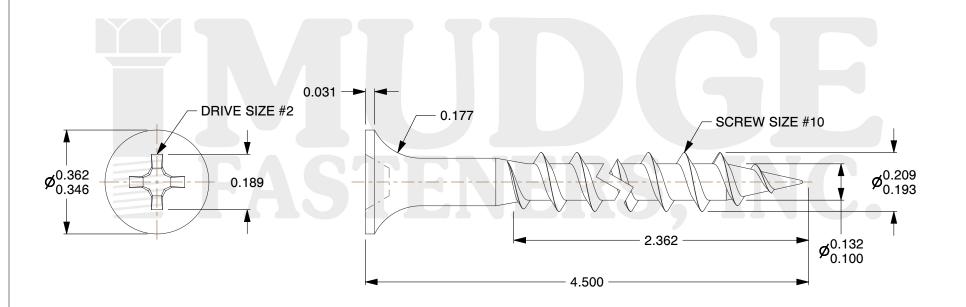

## Notes

1. THREAD TYPE: COARSE THREAD 2. SCREW TYPE: DRYWALL SCREW

3. MATEIAL: CARBON STEEL4. COLOR: DARK GREEN PAINT5. STANDARD: ANSI B18.6.1

@www.mudgefasteners.com

This file and any associated information and specifications are provided for reference and evaluation purposes only and are subject to change without notice. Mudge Fasteners makes no representations, warranties, or guarantees as to the appropriateness, accuracy, completeness, or suitability for any purpose of the file, information, or specification. You are solely responsible for the use of the file, information, and specifications.

|                          |                                                       | UNIT   |
|--------------------------|-------------------------------------------------------|--------|
| COMPONENT<br>DESCRIPTION | 10 X 4-1/2 DRYWALL COARSE RUSPERT<br>DARK GREEN PAINT | INCH   |
|                          |                                                       | SHEET  |
|                          |                                                       | 1 of 1 |
| PART NUMBER              | 16110450RPDGP                                         | SCALE  |
| MATERIAL                 | CARBON STEEL                                          | 3.054  |