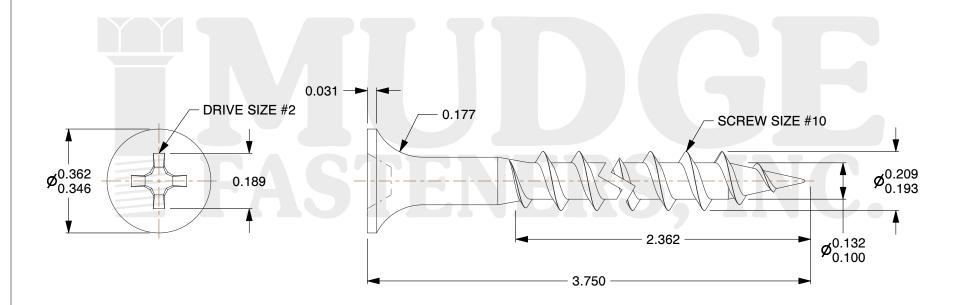

## **Notes**

THREAD TYPE: COARSE THREAD
SCREW TYPE: DRYWALL SCREW

3. MATEIAL: CARBON STEEL

4. FINISH: YELLOW

5. STANDARD: ANSI B18.6.1

@www.mudgefasteners.com

This file and any associated information and specifications are provided for reference and evaluation purposes only and are subject to change without notice. Mudge Fasteners makes no representations, warranties, or guarantees as to the appropriateness, accuracy, completeness, or suitability for any purpose of the file, information, or specification. You are solely responsible for the use of the file, information, and specifications.

|                          |                                           | UNIT   |
|--------------------------|-------------------------------------------|--------|
| COMPONENT<br>DESCRIPTION | 10 X 3-3/4 DRYWALL SCREW COARSE<br>YELLOW | INCH   |
|                          |                                           | SHEET  |
|                          |                                           | 1 of 1 |
| PART NUMBER              | 16110375Z2                                | SCALE  |
| MATERIAL                 | CARBON STEEL                              | 3.054  |