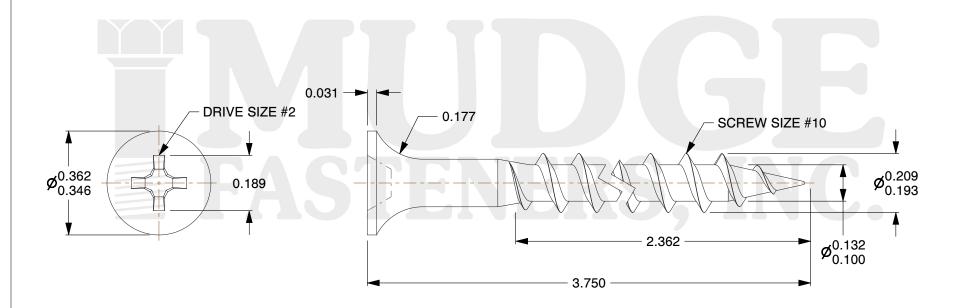

## Notes

THREAD TYPE: COARSE THREAD
SCREW TYPE: DRYWALL SCREW

3. MATEIAL: CARBON STEEL 4. STANDARD: ANSI B18.6.1

@www.mudgefasteners.com

This file and any associated information and specifications are provided for reference and evaluation purposes only and are subject to change without notice. Mudge Fasteners makes no representations, warranties, or guarantees as to the appropriateness, accuracy, completeness, or suitability for any purpose of the file, information, or specification. You are solely responsible for the use of the file, information, and specifications.

|                          |                                  | UNIT   |
|--------------------------|----------------------------------|--------|
| COMPONENT<br>DESCRIPTION | 10 X 3-3/4 COARSE THREAD DRYWALL | INCH   |
|                          |                                  | SHEET  |
|                          |                                  | 1 of 1 |
| PART NUMBER              | 16110375                         | SCALE  |
| MATERIAL                 | CARBON STEEL                     | 3.054  |