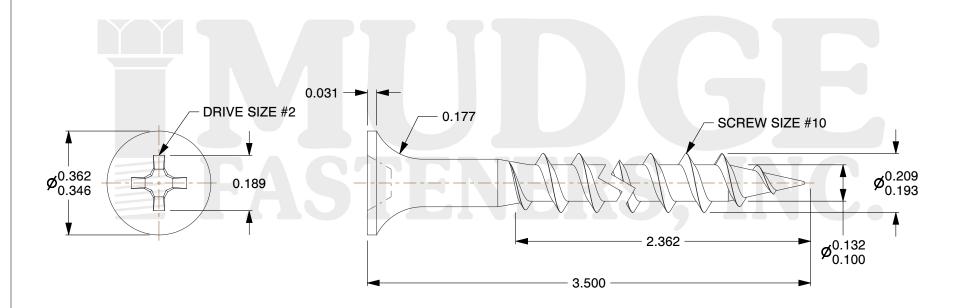

## **Notes**

1. THREAD TYPE: COARSE THREAD 2. SCREW TYPE: DRYWALL SCREW

3. MATEIAL: CARBON STEEL 4. STANDARD: ANSI B18.6.1

@www.mudgefasteners.com

This file and any associated information and specifications are provided for reference and evaluation purposes only and are subject to change without notice. Mudge Fasteners makes no representations, warranties, or guarantees as to the appropriateness, accuracy, completeness, or suitability for any purpose of the file, information, or specification. You are solely responsible for the use of the file, information, and specifications.

|                          |                                      | UNIT   |
|--------------------------|--------------------------------------|--------|
| COMPONENT<br>DESCRIPTION | 10 X 3-1/2 DRYWALL COARSE<br>RUSPERT | INCH   |
|                          |                                      | SHEET  |
|                          |                                      | 1 of 1 |
| PART NUMBER              | 16110350RP                           | SCALE  |
| MATERIAL                 | CARBON STEEL                         | 3.054  |