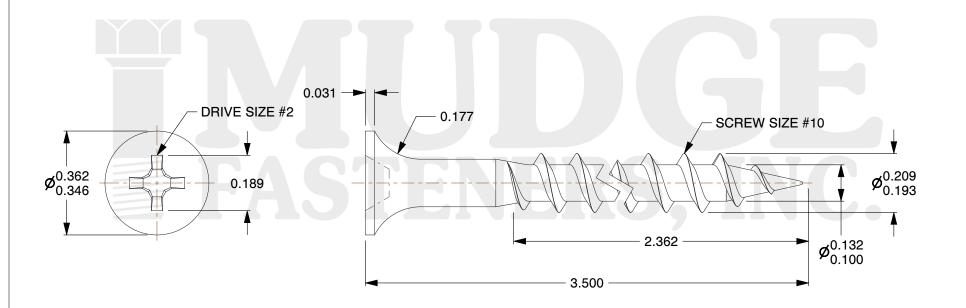

## Notes

THREAD TYPE: COARSE THREAD
SCREW TYPE: DRYWALL SCREW

3. MATEIAL: CARBON STEEL4. COLOR: CERAMIC GREEN5. STANDARD: ANSI B18.6.1

@www.mudgefasteners.com

This file and any associated information and specifications are provided for reference and evaluation purposes only and are subject to change without notice. Mudge Fasteners makes no representations, warranties, or guarantees as to the appropriateness, accuracy, completeness, or suitability for any purpose of the file, information, or specification. You are solely responsible for the use of the file, information, and specifications.

|                          |                                                   | UNIT   |
|--------------------------|---------------------------------------------------|--------|
| COMPONENT<br>DESCRIPTION | 10 X 3-1/2 DRYWALL COARSE CERAMIC<br>GREEN #50577 | INCH   |
|                          |                                                   | SHEET  |
|                          |                                                   | 1 of 1 |
| PART NUMBER              | 16110350CGRNW                                     | SCALE  |
| MATERIAL                 | CARBON STEEL                                      | 3.054  |