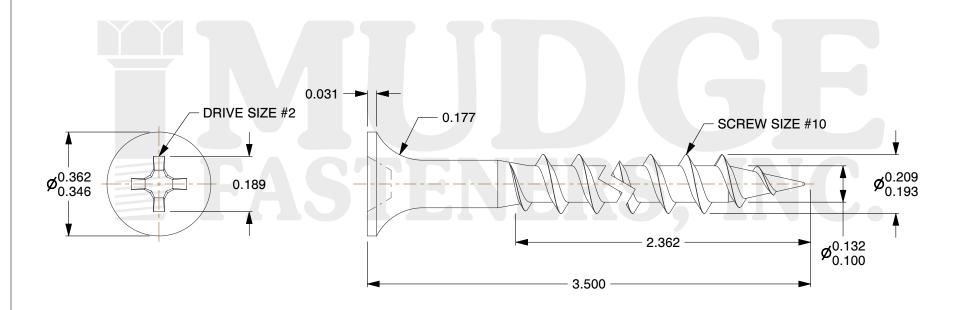

## **Notes**

1. THREAD TYPE: COARSE THREAD 2. SCREW TYPE: DRYWALL SCREW

3. MATEIAL: CARBON STEEL 4. STANDARD: ANSI B18.6.1

@www.mudgefasteners.com

This file and any associated information and specifications are provided for reference and evaluation purposes only and are subject to change without notice. Mudge Fasteners makes no representations, warranties, or guarantees as to the appropriateness, accuracy, completeness, or suitability for any purpose of the file, information, or specification. You are solely responsible for the use of the file, information, and specifications.

|                          |                                  | UNIT   |
|--------------------------|----------------------------------|--------|
| COMPONENT<br>DESCRIPTION | 10 X 3-1/2 COARSE THREAD DRYWALL | INCH   |
|                          |                                  | SHEET  |
|                          |                                  | 1 of 1 |
| PART NUMBER              | 16110350                         | SCALE  |
| MATERIAL                 | CARBON STEEL                     | 3.054  |