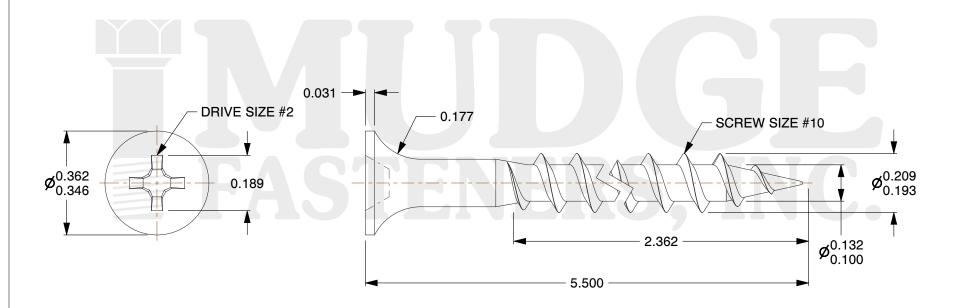

## **Notes**

1. THREAD TYPE: COARSE THREAD 2. SCREW TYPE: DRYWALL SCREW

3. MATEIAL: CARBON STEEL4. FINISH: BLACK PHOSPOROUS5. STANDARD: ANSI B18.6.1

@ www.mudgefasteners.com

This file and any associated information and specifications are provided for reference and evaluation purposes only and are subject to change without notice. Mudge Fasteners makes no representations, warranties, or guarantees as to the appropriateness, accuracy, completeness, or suitability for any purpose of the file, information, or specification. You are solely responsible for the use of the file, information, and specifications.

| COMPONENT<br>DESCRIPTION | 10 X 1 1/2 COARSE THREAD D/W<br>BLK PHOS | UNIT   |
|--------------------------|------------------------------------------|--------|
|                          |                                          | INCH   |
|                          |                                          | SHEET  |
|                          |                                          | 1 of 1 |
| PART NUMBER              | 16110150                                 | SCALE  |
| MATERIAL                 | CARBON STEEL                             | 3.054  |