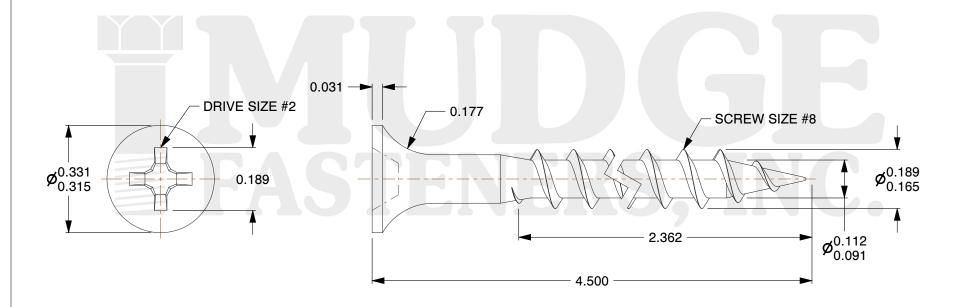

## Notes

THREAD TYPE: COARSE THREAD
SCREW TYPE: DRYWALL SCREW

3. MATEIAL: CARBON STEEL

4. FINISH: BLACK ZINC

5. COLOR: DARK GREEN PAINT

6. STANDARD: ANSI B18.6.1

@ www.mudgefasteners.com

This file and any associated information and specifications are provided for reference and evaluation purposes only and are subject to change without notice. Mudge Fasteners makes no representations, warranties, or guarantees as to the appropriateness, accuracy, completeness, or suitability for any purpose of the file, information, or specification. You are solely responsible for the use of the file, information, and specifications.

|                          |                                                                | UNIT   |
|--------------------------|----------------------------------------------------------------|--------|
| COMPONENT<br>DESCRIPTION | 8 X 4-1/2 DRYWALL COARSE THREAD<br>BLACK ZINC DARK GREEN PAINT | INCH   |
|                          |                                                                | SHEET  |
|                          |                                                                | 1 of 1 |
| PART NUMBER              | 16108450Z4DGP                                                  | SCALE  |
| MATERIAL                 | CARBON STEEL                                                   | 3.464  |