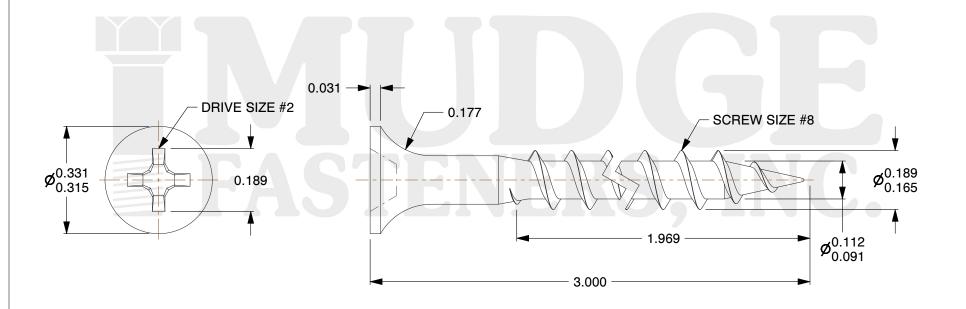

## Notes

1. THREAD TYPE: COARSE THREAD 2. SCREW TYPE: DRYWALL SCREW

3. MATEIAL: CARBON STEEL

4. FINISH: ZINC

5. STANDARD: ANSI B18.6.1

@www.mudgefasteners.com

This file and any associated information and specifications are provided for reference and evaluation purposes only and are subject to change without notice. Mudge Fasteners makes no representations, warranties, or guarantees as to the appropriateness, accuracy, completeness, or suitability for any purpose of the file, information, or specification. You are solely responsible for the use of the file, information, and specifications.

|                          |                                  | UNIT   |
|--------------------------|----------------------------------|--------|
| COMPONENT<br>DESCRIPTION | 8 X 3 DRYWALL COARSE THREAD ZINC | INCH   |
|                          |                                  | SHEET  |
|                          |                                  | 1 of 1 |
| PART NUMBER              | 16108300ZC                       | SCALE  |
| MATERIAL                 | CARBON STEEL                     | 3.464  |