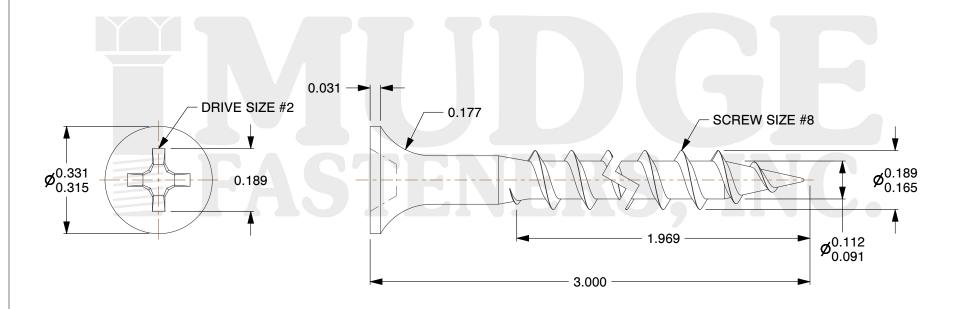

## Notes

1. THREAD TYPE: COARSE THREAD 2. SCREW TYPE: DRYWALL SCREW

3. MATEIAL: CARBON STEEL

4. FINISH: BLACK ZINC

5. COLOR: WHITE PAINT

6. STANDARD: ANSI B18.6.1

@ www.mudgefasteners.com

This file and any associated information and specifications are provided for reference and evaluation purposes only and are subject to change without notice. Mudge Fasteners makes no representations, warranties, or guarantees as to the appropriateness, accuracy, completeness, or suitability for any purpose of the file, information, or specification. You are solely responsible for the use of the file, information, and specifications.

| COMPONENT<br>DESCRIPTION | 8 X 3 DRYWALL COARSE THREAD BLACK<br>ZINC WHITE PAINT | UNIT   |
|--------------------------|-------------------------------------------------------|--------|
|                          |                                                       | INCH   |
|                          |                                                       | SHEET  |
|                          |                                                       | 1 of 1 |
| PART NUMBER              | 16108300Z4WP                                          | SCALE  |
| MATERIAL                 | CARBON STEEL                                          | 3.464  |