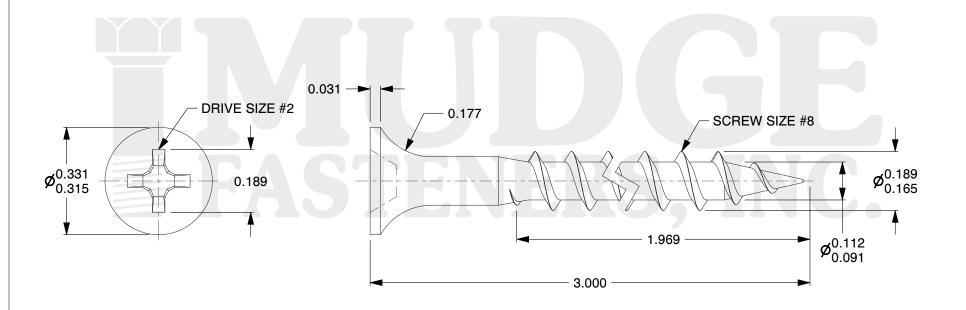

## Notes

THREAD TYPE: COARSE THREAD
SCREW TYPE: DRYWALL SCREW

3. MATEIAL: CARBON STEEL

4. FINISH: BLACK ZINC

5. COLOR: LT RED WOOD/CEDAR PAINT

6. STANDARD: ANSI B18.6.1

@ www.mudgefasteners.com

This file and any associated information and specifications are provided for reference and evaluation purposes only and are subject to change without notice. Mudge Fasteners makes no representations, warranties, or guarantees as to the appropriateness, accuracy, completeness, or suitability for any purpose of the file, information, or specification. You are solely responsible for the use of the file, information, and specifications.

| COMPONENT<br>DESCRIPTION | 8 X 3 DRYWALL COARSE THREAD<br>BLK ZC PLAST WOOD LT<br>REDWOOD/CEDAR PAINT | UNIT   |
|--------------------------|----------------------------------------------------------------------------|--------|
|                          |                                                                            | INCH   |
|                          |                                                                            | SHEET  |
|                          |                                                                            | 1 of 1 |
| PART NUMBER              | 16108300Z4PWLTRWP                                                          | SCALE  |
| MATERIAL                 | CARBON STEEL                                                               | 3.464  |