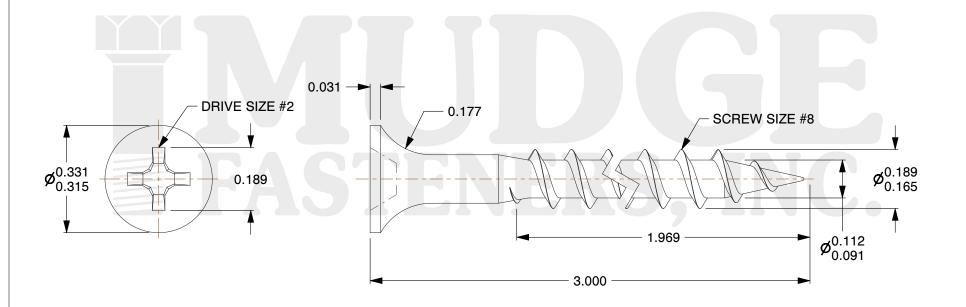

## Notes

1. THREAD TYPE: COARSE THREAD 2. SCREW TYPE: DRYWALL SCREW

3. MATEIAL: CARBON STEEL

4. FINISH: BLACK ZINC

5. COLOR: BROWN/TUDOR PAINT

6. STANDARD: ANSI B18.6.1

@ www.mudgefasteners.com

This file and any associated information and specifications are provided for reference and evaluation purposes only and are subject to change without notice. Mudge Fasteners makes no representations, warranties, or guarantees as to the appropriateness, accuracy, completeness, or suitability for any purpose of the file, information, or specification. You are solely responsible for the use of the file, information, and specifications.

| COMPONENT<br>DESCRIPTION | 8 X 3 DRYWALL COARSE THREAD<br>BLK ZC PLAST WOOD<br>BROWN/TUDOR PAINT | UNIT   |
|--------------------------|-----------------------------------------------------------------------|--------|
|                          |                                                                       | INCH   |
|                          |                                                                       | SHEET  |
|                          |                                                                       | 1 of 1 |
| PART NUMBER              | 16108300Z4PWBRWNP                                                     | SCALE  |
| MATERIAL                 | CARBON STEEL                                                          | 3.464  |