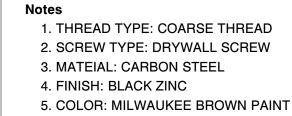

6. STANDARD: ANSI B18.6.1

| FASTENERS, INC.          | This file and any associated information and specifications are<br>provided for reference and evaluation purposes only and are<br>subject to change without notice. Mudge Fasteners makes no<br>representations, warranties, or guarantees as to the<br>appropriateness, accuracy, completeness, or suitability for any<br>purpose of the file, information, or specification. You are | This drawing is the property of<br>Mudge Fasteners. It contains<br>confidential proprietary<br>information that is Mudge<br>Fasteners property. Do not<br>disclose to or duplicate for<br>others except as authorized by<br>Mudge Fasteners. | COMPONENT<br>DESCRIPTION | 8 X 3 DRYWALL COARSE THREAD<br>BLACK ZC., MILWAUKEE BROWN PAINT | UNIT<br>INCH<br>SHEET<br>1 of 1 |
|--------------------------|----------------------------------------------------------------------------------------------------------------------------------------------------------------------------------------------------------------------------------------------------------------------------------------------------------------------------------------------------------------------------------------|----------------------------------------------------------------------------------------------------------------------------------------------------------------------------------------------------------------------------------------------|--------------------------|-----------------------------------------------------------------|---------------------------------|
|                          | solely responsible for the use of the file, information, and                                                                                                                                                                                                                                                                                                                           |                                                                                                                                                                                                                                              | PART NUMBER              | 16108300Z4MBP                                                   | SCALE                           |
| & www.mudgefasteners.com |                                                                                                                                                                                                                                                                                                                                                                                        |                                                                                                                                                                                                                                              | MATERIAL                 | CARBON STEEL                                                    | 3.464                           |