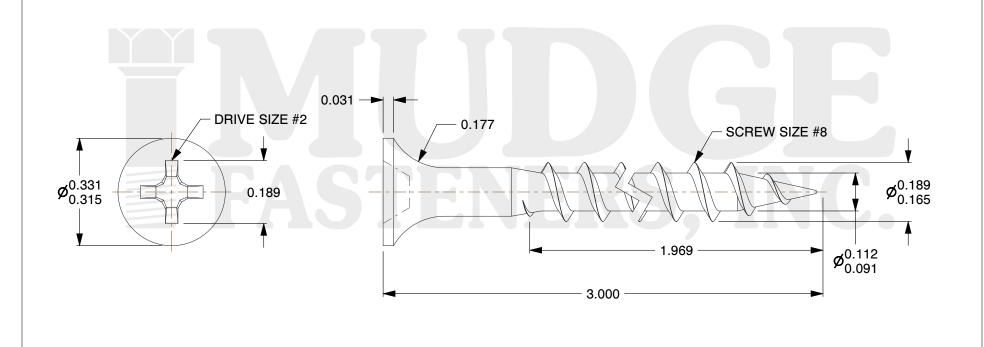

6. STANDARD: ANSI B18.6.1

| FASTENERS, INC.          | This file and any associated information and specifications are<br>provided for reference and evaluation purposes only and are<br>subject to change without notice. Mudge Fasteners makes no<br>representations, warranties, or guarantees as to the<br>appropriateness, accuracy, completeness, or suitability for any<br>purpose of the file, information, or specification. You are | This drawing is the property of<br>Mudge Fasteners. It contains<br>confidential proprietary<br>information that is Mudge<br>Fasteners property. Do not<br>disclose to or duplicate for<br>others except as authorized by<br>Mudge Fasteners. | COMPONENT<br>DESCRIPTION | 8 X 3 DRYWALL COARSE THREAD<br>BLACK ZC., MILWAUKEE BROWN PAINT | UNIT<br>INCH<br>SHEET<br>1 of 1 |
|--------------------------|----------------------------------------------------------------------------------------------------------------------------------------------------------------------------------------------------------------------------------------------------------------------------------------------------------------------------------------------------------------------------------------|----------------------------------------------------------------------------------------------------------------------------------------------------------------------------------------------------------------------------------------------|--------------------------|-----------------------------------------------------------------|---------------------------------|
|                          | solely responsible for the use of the file, information, and                                                                                                                                                                                                                                                                                                                           |                                                                                                                                                                                                                                              | PART NUMBER              | 16108300Z4MBP                                                   | SCALE                           |
| & www.mudgefasteners.com |                                                                                                                                                                                                                                                                                                                                                                                        |                                                                                                                                                                                                                                              | MATERIAL                 | CARBON STEEL                                                    | 3.464                           |