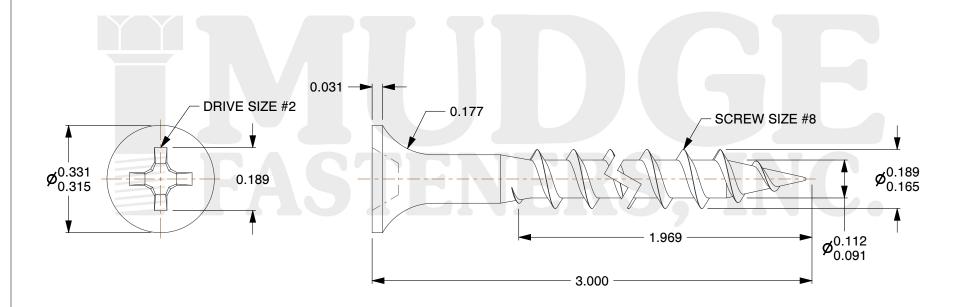

## Notes

1. THREAD TYPE: COARSE THREAD 2. SCREW TYPE: DRYWALL SCREW

3. MATEIAL: CARBON STEEL

4. FINISH: BLACK ZINC

5. COLOR: DARK GREEN PAINT

6. STANDARD: ANSI B18.6.1

@www.mudgefasteners.com

This file and any associated information and specifications are provided for reference and evaluation purposes only and are subject to change without notice. Mudge Fasteners makes no representations, warranties, or guarantees as to the appropriateness, accuracy, completeness, or suitability for any purpose of the file, information, or specification. You are solely responsible for the use of the file, information, and specifications.

|                          |                                                            | UNIT   |
|--------------------------|------------------------------------------------------------|--------|
| COMPONENT<br>DESCRIPTION | 8 X 3 DRYWALL COARSE THREAD<br>BLACK ZINC DARK GREEN PAINT | INCH   |
|                          |                                                            | SHEET  |
|                          |                                                            | 1 of 1 |
| PART NUMBER              | 16108300Z4DGP                                              | SCALE  |
| MATERIAL                 | CARBON STEEL                                               | 3.464  |