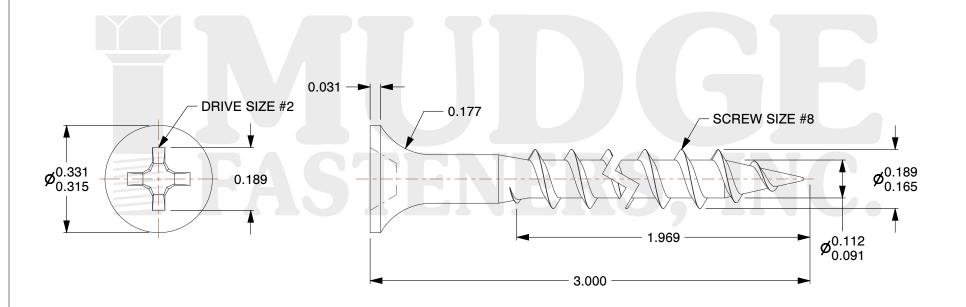

## Notes

THREAD TYPE: COARSE THREAD
SCREW TYPE: DRYWALL SCREW

3. MATEIAL: CARBON STEEL

4. FINISH: BLACK ZINC

5. COLOR: BLACK PAINT

6. STANDARD: ANSI B18.6.1

@ www.mudgefasteners.com

This file and any associated information and specifications are provided for reference and evaluation purposes only and are subject to change without notice. Mudge Fasteners makes no representations, warranties, or guarantees as to the appropriateness, accuracy, completeness, or suitability for any purpose of the file, information, or specification. You are solely responsible for the use of the file, information, and specifications.

|                          |                                                       | UNIT   |
|--------------------------|-------------------------------------------------------|--------|
| COMPONENT<br>DESCRIPTION | 8 X 3 DRYWALL COARSE THREAD BLACK<br>ZINC BLACK PAINT | INCH   |
|                          |                                                       | SHEET  |
|                          |                                                       | 1 of 1 |
| PART NUMBER              | 16108300Z4BP                                          | SCALE  |
| MATERIAL                 | CARBON STEEL                                          | 3.464  |