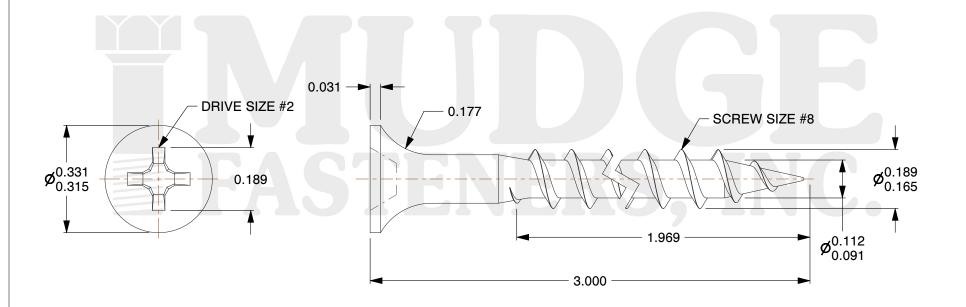

## Notes

THREAD TYPE: COARSE THREAD
SCREW TYPE: DRYWALL SCREW

3. MATEIAL: CARBON STEEL

4. FINISH: BLACK ZINC

5. STANDARD: ANSI B18.6.1

@ www.mudgefasteners.com

This file and any associated information and specifications are provided for reference and evaluation purposes only and are subject to change without notice. Mudge Fasteners makes no representations, warranties, or guarantees as to the appropriateness, accuracy, completeness, or suitability for any purpose of the file, information, or specification. You are solely responsible for the use of the file, information, and specifications.

|                          |                                           | UNIT   |
|--------------------------|-------------------------------------------|--------|
| COMPONENT<br>DESCRIPTION | 8 X 3 DRYWALL COARSE THREAD<br>BLACK ZINC | INCH   |
|                          |                                           | SHEET  |
|                          |                                           | 1 of 1 |
| PART NUMBER              | 16108300Z4                                | SCALE  |
| MATERIAL                 | CARBON STEEL                              | 3.464  |