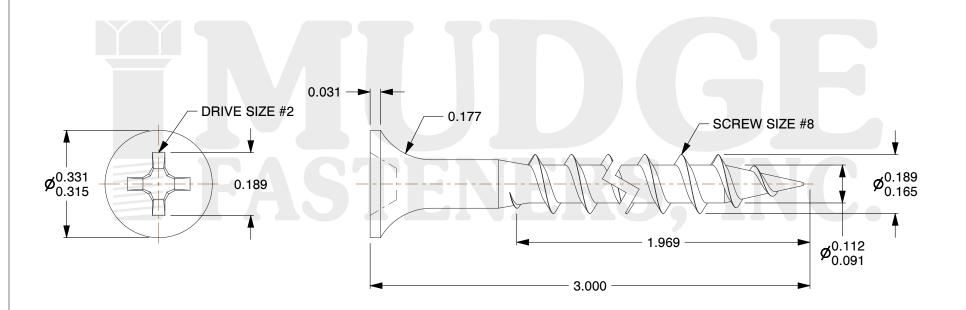

## Notes

THREAD TYPE: COARSE THREAD
SCREW TYPE: DRYWALL SCREW

3. MATEIAL: CARBON STEEL4. FINISH: WAR COTTED5. STANDARD: ANSI B18.6.1

g www.mudgefasteners.com

This file and any associated information and specifications are provided for reference and evaluation purposes only and are subject to change without notice. Mudge Fasteners makes no representations, warranties, or guarantees as to the appropriateness, accuracy, completeness, or suitability for any purpose of the file, information, or specification. You are solely responsible for the use of the file, information, and specifications.

| COMPONENT<br>DESCRIPTION | 8 X 3" DRYWALL COARSE THREAD, WAR<br>COATED, 100/BAG | UNIT   |
|--------------------------|------------------------------------------------------|--------|
|                          |                                                      | INCH   |
|                          |                                                      | SHEET  |
|                          |                                                      | 1 of 1 |
| PART NUMBER              | 16108300WARB100                                      | SCALE  |
| MATERIAL                 | CARBON STEEL                                         | 3.464  |