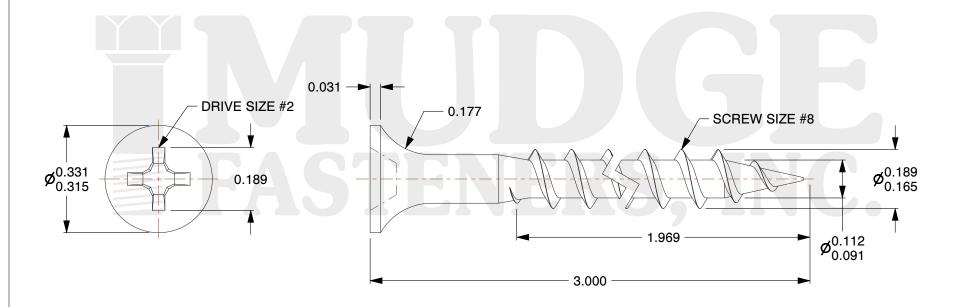

## **Notes**

1. THREAD TYPE: COARSE THREAD 2. SCREW TYPE: DRYWALL SCREW

3. MATEIAL: CARBON STEEL4. FINISH: WAR COTTED5. STANDARD: ANSI B18.6.1

@ www.mudgefasteners.com

This file and any associated information and specifications are provided for reference and evaluation purposes only and are subject to change without notice. Mudge Fasteners makes no representations, warranties, or guarantees as to the appropriateness, accuracy, completeness, or suitability for any purpose of the file, information, or specification. You are solely responsible for the use of the file, information, and specifications.

|                          |                                             | UNIT   |
|--------------------------|---------------------------------------------|--------|
| COMPONENT<br>DESCRIPTION | 8 X 3" DRYWALL COARSE THREAD,<br>WAR COATED | INCH   |
|                          |                                             | SHEET  |
|                          |                                             | 1 of 1 |
| PART NUMBER              | 16108300WAR                                 | SCALE  |
| MATERIAL                 | CARBON STEEL                                | 3.464  |