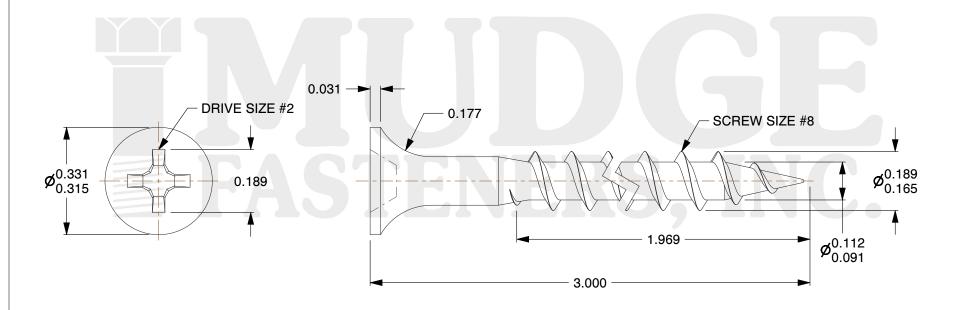

## **Notes**

1. THREAD TYPE: COARSE THREAD

2. SCREW TYPE: DRYWALL SCREW

3. MATERIAL: STAINLESS STEEL

4. COLOR: DARK GREEN PAINT

5. STANDARD: ANSI B18.6.1

@ www.mudgefasteners.com

This file and any associated information and specifications are provided for reference and evaluation purposes only and are subject to change without notice. Mudge Fasteners makes no representations, warranties, or guarantees as to the appropriateness, accuracy, completeness, or suitability for any purpose of the file, information, or specification. You are solely responsible for the use of the file, information, and specifications.

|                          |                                              | UNIT   |
|--------------------------|----------------------------------------------|--------|
| COMPONENT<br>DESCRIPTION | 8 X 3 DRYWALL COARSE S/S<br>DARK GREEN PAINT | INCH   |
|                          |                                              | SHEET  |
|                          |                                              | 1 of 1 |
| PART NUMBER              | 16108300SSDGP                                | SCALE  |
| MATERIAL                 | STAINLSS STEEL                               | 3.464  |