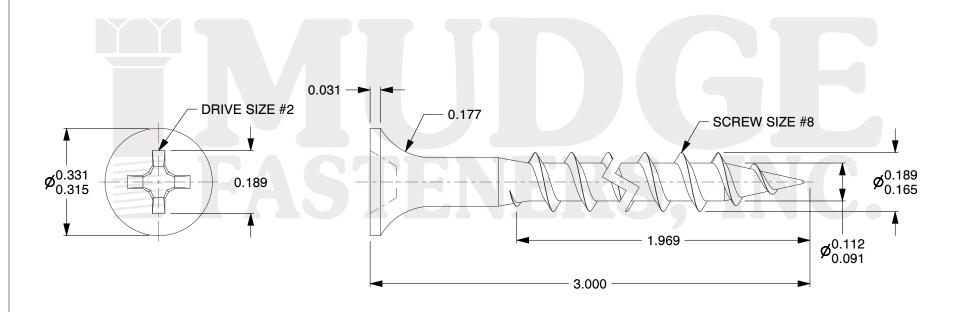

## **Notes**

1. THREAD TYPE: COARSE THREAD 2. SCREW TYPE: DRYWALL SCREW

3. MATERIAL: STAINLESS STEEL

4. STANDARD: ANSI B18.6.1

@www.mudgefasteners.com

This file and any associated information and specifications are provided for reference and evaluation purposes only and are subject to change without notice. Mudge Fasteners makes no representations, warranties, or guarantees as to the appropriateness, accuracy, completeness, or suitability for any purpose of the file, information, or specification. You are solely responsible for the use of the file, information, and specifications.

|                          |                                | UNIT   |
|--------------------------|--------------------------------|--------|
| COMPONENT<br>DESCRIPTION | 8 X 3 DRYWALL COARSE STAINLESS | INCH   |
|                          |                                | SHEET  |
|                          |                                | 1 of 1 |
| PART NUMBER              | 16108300SS                     | SCALE  |
| MATERIAL                 | STAINLSS STEEL                 | 3.464  |