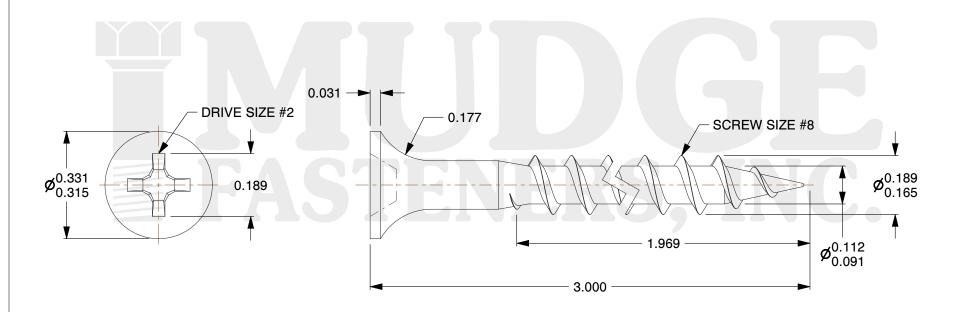

## Notes

1. THREAD TYPE: COARSE THREAD 2. SCREW TYPE: DRYWALL SCREW

3. MATEIAL: CARBON STEEL 4. STANDARD: ANSI B18.6.1

@www.mudgefasteners.com

This file and any associated information and specifications are provided for reference and evaluation purposes only and are subject to change without notice. Mudge Fasteners makes no representations, warranties, or guarantees as to the appropriateness, accuracy, completeness, or suitability for any purpose of the file, information, or specification. You are solely responsible for the use of the file, information, and specifications.

|                          |                                        | UNIT   |
|--------------------------|----------------------------------------|--------|
| COMPONENT<br>DESCRIPTION | 8 X 3 DRYWALL COARSE THREAD<br>RUSPERT | INCH   |
|                          |                                        | SHEET  |
|                          |                                        | 1 of 1 |
| PART NUMBER              | 16108300RP                             | SCALE  |
| MATERIAL                 | CARBON STEEL                           | 3.464  |