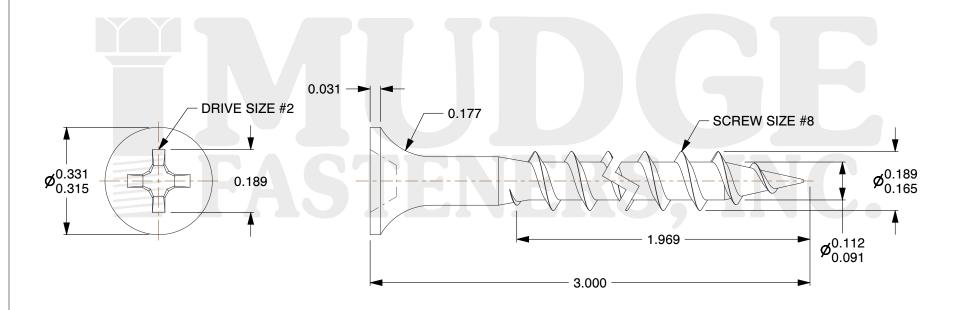

## Notes

THREAD TYPE: COARSE THREAD
SCREW TYPE: DRYWALL SCREW

3. MATEIAL: CARBON STEEL4. FINISH: DACROTIZED5. STANDARD: ANSI B18.6.1

g www.mudgefasteners.com

This file and any associated information and specifications are provided for reference and evaluation purposes only and are subject to change without notice. Mudge Fasteners makes no representations, warranties, or guarantees as to the appropriateness, accuracy, completeness, or suitability for any purpose of the file, information, or specification. You are solely responsible for the use of the file, information, and specifications.

|                          |                                           | UNIT   |
|--------------------------|-------------------------------------------|--------|
| COMPONENT<br>DESCRIPTION | 8 X 3 DRYWALL COARSE THREAD<br>DACROTIZED | INCH   |
|                          |                                           | SHEET  |
|                          |                                           | 1 of 1 |
| PART NUMBER              | 16108300DAC                               | SCALE  |
| MATERIAL                 | CARBON STEEL                              | 3.464  |